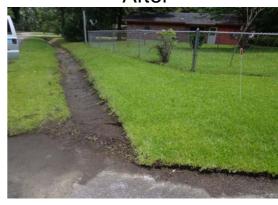

**Completion:** Aug-13

Project improved 524 L.F. of drainage system. Cleaned out 346 L.F. of channel and 178 L.F. of roadside ditch. Repaired (1) crossline pipe. Constructed a flume for runoff. Jetted (1) access pipe and (2) crossline pipes. Handseeded for erosion control.

**During** 

After