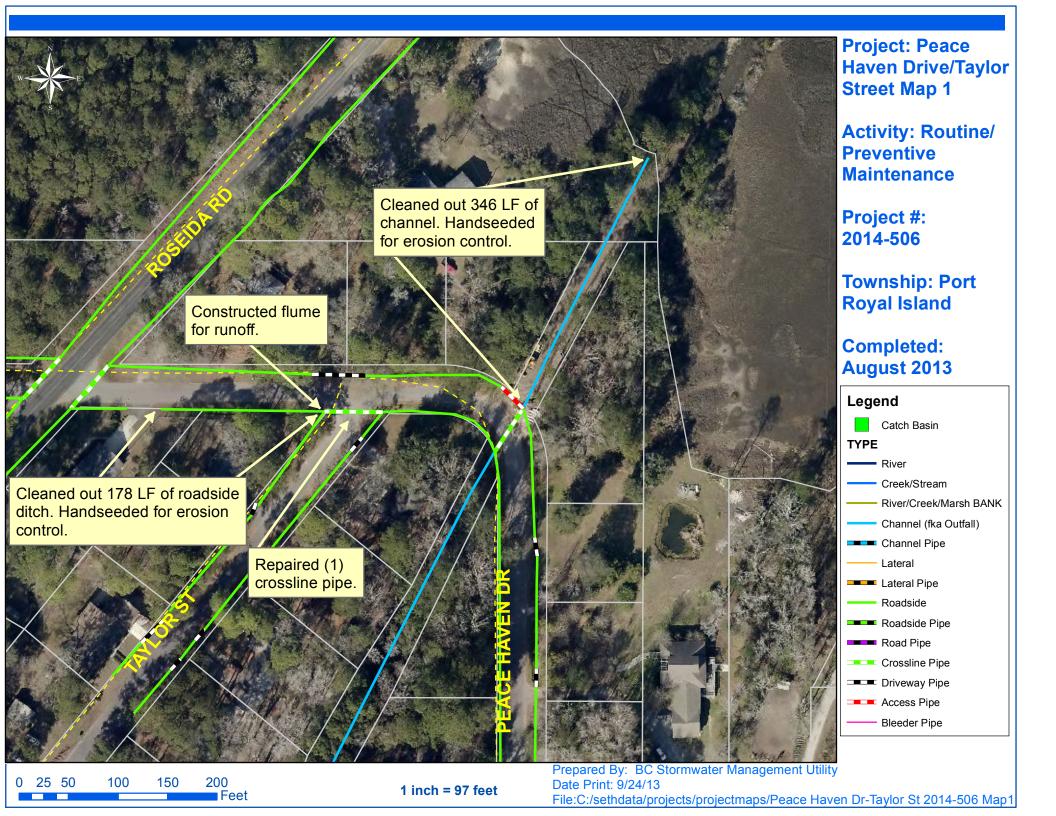

## **Beaufort County Public Works** Stormwater Infrastructure

Project Summary

**Project Summary:** Peace Haven Drive/Taylor Street

**Activity:** Routine/Preventive Maintenance

**Narrative Description of Project:** 

**Completion:** Aug-13

Project improved 524 L.F. of drainage system. Cleaned out 346 L.F. of channel and 178 L.F. of roadside ditch. Repaired (1) crossline pipe. Constructed a flume for runoff. Jetted (1) access pipe and (2) crossline pipes. Handseeded for erosion control.