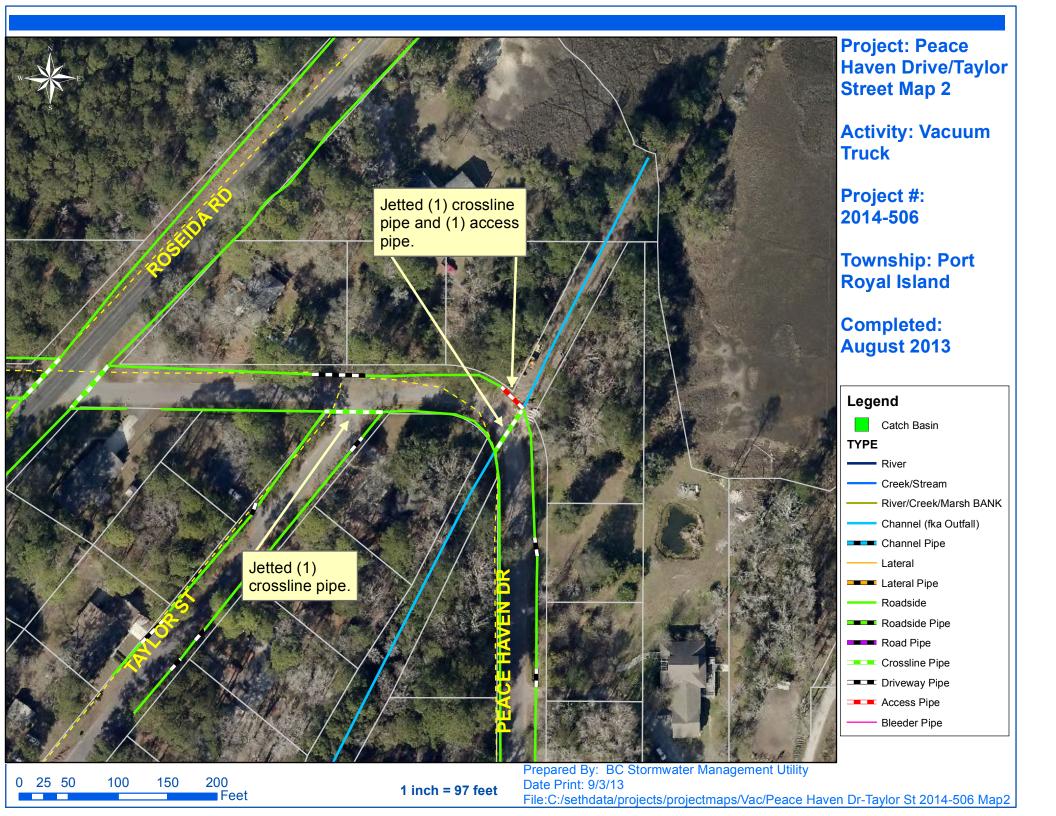

## **Beaufort County Public Works** Stormwater Infrastructure

Project Summary

**Project Summary:** Peace Haven Drive/Taylor Street

**Activity:** Routine/Preventive Maintenance

**Narrative Description of Project:** 

**Completion:** Aug-13

Project improved 524 L.F. of drainage system. Cleaned out 346 L.F. of channel and 178 L.F. of roadside ditch. Repaired (1) crossline pipe. Constructed a flume for runoff. Jetted (1) access pipe and (2) crossline pipes. Handseeded for erosion control.