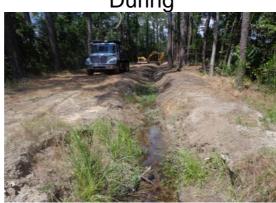

**Completion:** Aug-13

Project improved 524 L.F. of drainage system. Cleaned out 346 L.F. of channel and 178 L.F. of roadside ditch. Repaired (1) crossline pipe. Constructed a flume for runoff. Jetted (1) access pipe and (2) crossline pipes. Handseeded for erosion control.

**During** 

After