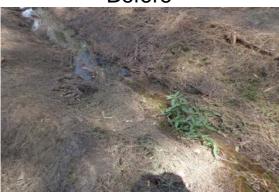

## **Beaufort County Public Works** Stormwater Infrastructure

Project Summary

**Project Summary:** Peace Haven Drive/Taylor Street

**Activity:** Routine/Preventive Maintenance

**Narrative Description of Project:** 

**Completion:** Aug-13

Project improved 524 L.F. of drainage system. Cleaned out 346 L.F. of channel and 178 L.F. of roadside ditch. Repaired (1) crossline pipe. Constructed a flume for runoff. Jetted (1) access pipe and (2) crossline pipes. Handseeded for erosion control.